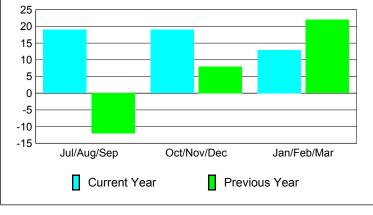

### **MEMBERSHIP Membership** Results <u>Membership</u> 2009-2010 2008-2009 Net Actual Actual Gain/ Gain/ Memb New Dropped Loss of Loss of Month Goal Memb Memb Memb **Memb** Jul/Aug/Sep -57 -12 10 76 19 Oct/Nov/Dec 5 72 -53 19 8 Jan/Feb/Mar 10 -45 22 58 13 Totals 25 206 -155 51 18