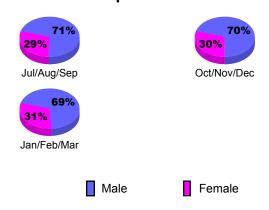

| 2      | 0       | 2       | 0            |
| Oct/Nov/Dec | 0                   | 1      | 0       | 1       | 0            |
| Jan/Feb/Mar | 1                   | 1      | 0       | 1       | 1            |
| Totals      | 2                   | 4      | 0       | 4       | 1            |

# Club Results 2009-2010 Goal, New, Dropped, Gain/Loss 2 1.6 1.2 0.8 0.4 0.4 0 Jul/Aug/Sep Oct/Nov/Dec Jan/Feb/Mar Goal Actual Dropped Gain Loss C



### YTD Status Quo Clubs 2009-2010



### **MEMBERSHIP Membership** Results <u>Membership</u> 2009-2010 2008-2009 Net Actual Actual Gain/ Gain/ Memb New Dropped Loss of Loss of Month Goal Memb Memb Memb **Memb** Jul/Aug/Sep -57 -12 10 76 19 Oct/Nov/Dec 5 72 -53 19 8 Jan/Feb/Mar 10 -45 22 58 13 Totals 25 206 -155 51 18





# Gender Comparison 2009-2010