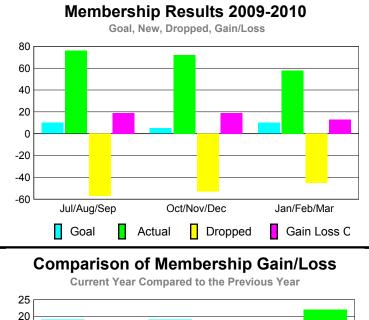

### **MEMBERSHIP Membership** Results <u>Membership</u> 2009-2010 2008-2009 Net Actual Actual Gain/ Gain/ Memb New Dropped Loss of Loss of Month Goal Memb Memb Memb **Memb** Jul/Aug/Sep -57 -12 10 76 19 Oct/Nov/Dec 5 72 -53 19 8 Jan/Feb/Mar 10 -45 22 58 13 Totals 25 206 -155 51 18