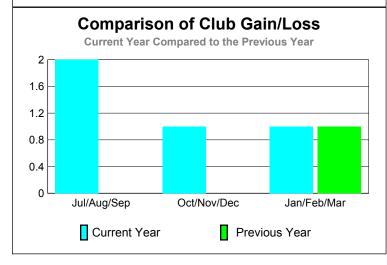

## GMT: DANA M BIGGS Location: CALIFORNIA GMT CA: 1

|             | <u>Club</u> Results |        |         |         | <u>Clubs</u> |
|-------------|---------------------|--------|---------|---------|--------------|
|             | 2009-2010           |        |         |         | 2008-2009    |
|             |                     |        |         |         |              |
|             | New                 | Actual | Actual  | Gain/   | Gain/        |
|             | Club                | New    | Dropped | Loss of | Loss of      |
| Month       | Goal                | Clubs  | Clubs   | Clubs   | <u>Clubs</u> |
| Jul/Aug/Sep | 1                   | 2      | 0       | 2       | 0            |
| Oct/Nov/Dec | 0                   | 1      | 0       | 1       | 0            |
| Jan/Feb/Mar | 1                   | 1      | 0       | 1       | 1            |
| Totals      | 2                   | 4      | 0       | 4       | 1            |